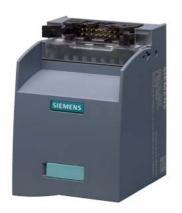

## 6ES7924-0CA20-0BA0

TERMINAL BLOCK TP3I W. LED SCREW TERM.

Connection module TP3 8 channels u. 2x10 terminals f. Potential supply Type: Screw terminal with LED, VPE=1 unit 16 pole IDC connector f. cable

28; 8 x I/O; 10 x L+, 10 x M

Screw-type terminal

Screw-type terminal

Screw-type terminal

3.5 mm

0.4 ... 0.5 N·m

No

No

0.5 ... 2.5 mm<sup>2</sup>

16; the IDC connector for the connection cable

Plug-in connection

number of the plug contacts / of the electrical connection wire length / maximum

1

30 m; between front connector module and Connection module